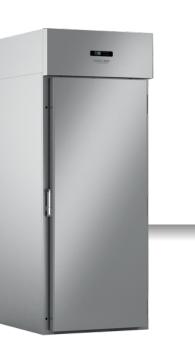

# RFL 900

MADE IN ITALY

#### **GENERAL FEATURES**

| ROLL-IN Freezer upright cabinet                                | • |
|----------------------------------------------------------------|---|
| Stainless Steel exterior and interior                          | • |
| Ventilated Cooling                                             | • |
| Plastic thermal-braker anti-condensation as chamber body frame | • |
| Hot gas defrost system                                         | • |
| Hot gas condensing water heating system                        | • |
| Evaporator with anti-corrosion treatment                       | • |
| Foaming Agent Cyclopentane (60mm per side)                     | • |
| Foamed floor (40mm)                                            | • |
| Digital thermostat with "Hi temperature" alarm                 | • |
| Removable Gasket                                               | • |
| Trolley anti-shock frame in stainless steel                    | • |
| Door with self closing (Not reversable)                        | • |
| Suitable for trolley GN2/1 (Not included)                      | • |
| Inox ramp fitted as standard                                   | • |
| Feet not included / Bottom side ASSEMBLED                      | • |
| Energy efficiency class: -                                     | • |
|                                                                |   |